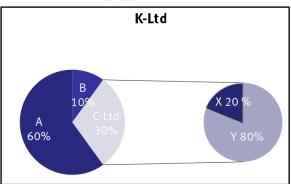

**Result:** A is UBO of K-Ltd as well as Y, since Y holds the majority of capital shares of C-Ltd which in turn holds more than 25 % of the capital shares of K-Ltd. Therefore Y indirectly controls K-Ltd.

A and Y have to be named on the sheet "Ultimate Beneficial Owner" under point 2 on the next page.